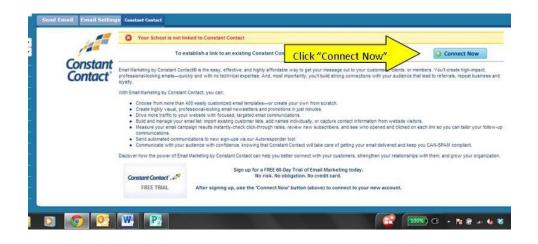

| -                   | Your School is not linked to Consta                                                                                                                                                                                                                                                                                                                                                                                                                                                                                                                                                                                                                                                                                                                                                                                                                                                                                                                                                                                                                                                                                                                                                                                                                                                                                                                                                                                                                                                                                                                                                                                                                                                                                                                                                                                                                                                                                                                                                                                                                                                                                       | and Countrast      |                                                                             |                                                 |  |
|---------------------|---------------------------------------------------------------------------------------------------------------------------------------------------------------------------------------------------------------------------------------------------------------------------------------------------------------------------------------------------------------------------------------------------------------------------------------------------------------------------------------------------------------------------------------------------------------------------------------------------------------------------------------------------------------------------------------------------------------------------------------------------------------------------------------------------------------------------------------------------------------------------------------------------------------------------------------------------------------------------------------------------------------------------------------------------------------------------------------------------------------------------------------------------------------------------------------------------------------------------------------------------------------------------------------------------------------------------------------------------------------------------------------------------------------------------------------------------------------------------------------------------------------------------------------------------------------------------------------------------------------------------------------------------------------------------------------------------------------------------------------------------------------------------------------------------------------------------------------------------------------------------------------------------------------------------------------------------------------------------------------------------------------------------------------------------------------------------------------------------------------------------|--------------------|-----------------------------------------------------------------------------|-------------------------------------------------|--|
| 12-                 | To establish a link to an existing Constant Contact account, click 'Connect Now'                                                                                                                                                                                                                                                                                                                                                                                                                                                                                                                                                                                                                                                                                                                                                                                                                                                                                                                                                                                                                                                                                                                                                                                                                                                                                                                                                                                                                                                                                                                                                                                                                                                                                                                                                                                                                                                                                                                                                                                                                                          |                    |                                                                             |                                                 |  |
| Constant<br>Contact | Emailtaneiro la Constant Contactó a las eses, effectios, and logita effordade way la part your nessage nel la your castonera, clenita, or meterar your la castonera clenita, or meterar your la castonera clenita, or meterar your la castonera clenita, encenterar la las di or efernara, reseati businesa and<br>parter.                                                                                                                                                                                                                                                                                                                                                                                                                                                                                                                                                                                                                                                                                                                                                                                                                                                                                                                                                                                                                                                                                                                                                                                                                                                                                                                                                                                                                                                                                                                                                                                                                                                                                                                                                                                                |                    |                                                                             |                                                 |  |
|                     | Wite Enablishments by Contrast Contrast, you can:     Choose from the MD basely construct relation and introduction—or creately your own them scretch.     Create Inply visual, professionau-poing multi-residence and promotions by plan multise.     Choose from them stretch inply visual, professionau-poing multi-residence and promotions by plan multise.     Choose from them stretch inply visual, professionau-poing multi-residence and promotions by plan multise.     Evide and manage your strate interpret existing durations interpret existing durations interpret existing durations in the stretch interpret existing duration interpret existing durations in the residue duration of the stretch interpret existing duration int |                    |                                                                             |                                                 |  |
|                     | Discover how the power of Email Marketing by C<br>Constant Contact', 25<br>FREE TRIAL                                                                                                                                                                                                                                                                                                                                                                                                                                                                                                                                                                                                                                                                                                                                                                                                                                                                                                                                                                                                                                                                                                                                                                                                                                                                                                                                                                                                                                                                                                                                                                                                                                                                                                                                                                                                                                                                                                                                                                                                                                     | Click "Free Trial" | In your customers, strengthen your rela<br>today.<br>In to your new account | conships with them, and grow your organization. |  |